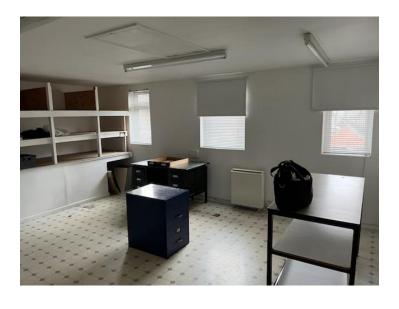

# **DESCRIPTION**

The property comprises a self-contained building with brick elevations arranged on ground and first floors. The ground floor has a workshop access door which is currently closed off internally but can easily be reinstated if required.

# **ACCOMMODATION**

The property has the following approximate floor areas measured on a gross internal floor area basis:-

Ground Floor - 322 sq. ft.

First Floor – 322 sq. ft.

Total - 644 sq. ft.

feet.